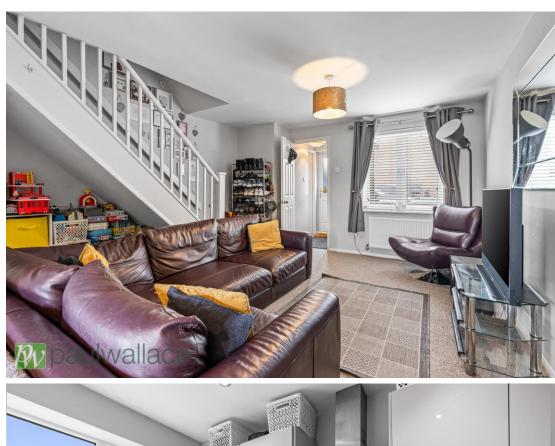

#### The Lynch, Hoddesdon, EN11 8EU

This immaculate and contemporary two-bedroom home is situated in the picturesque setting of a lakeside location. Boasting a spacious 40' rear garden, the property also offers the potential to extend to the rear, subject to obtaining the necessary planning permissions. Conveniently located within walking distance of both Broxbourne Railway Station and Hoddesdon Town Centre, this property also benefits from allocated parking, along with additional visitor spaces, making it an ideal choice for commuters. Internally, the property has been fitted with a modern kitchen, while the ground floor includes a cloakroom and spacious living / dining room. Upstairs, the attractive bathroom features a w.c. and the property is kept warm and comfortable with double glazed windows and gas central heating. Perfect for those seeking a tranquil yet well-connected home, this property offers a unique opportunity to enjoy lakeside living while also being within reach of local amenities and transport links.

#### Key features

•Well-presented two-bedroom home

•40' rear garden

•Walking distance to Broxbourne Railway Station and Hoddesdon Town Centre

•Attractive kitchen

Property Information Tenure Freehold Council Tax D EPC Rating D