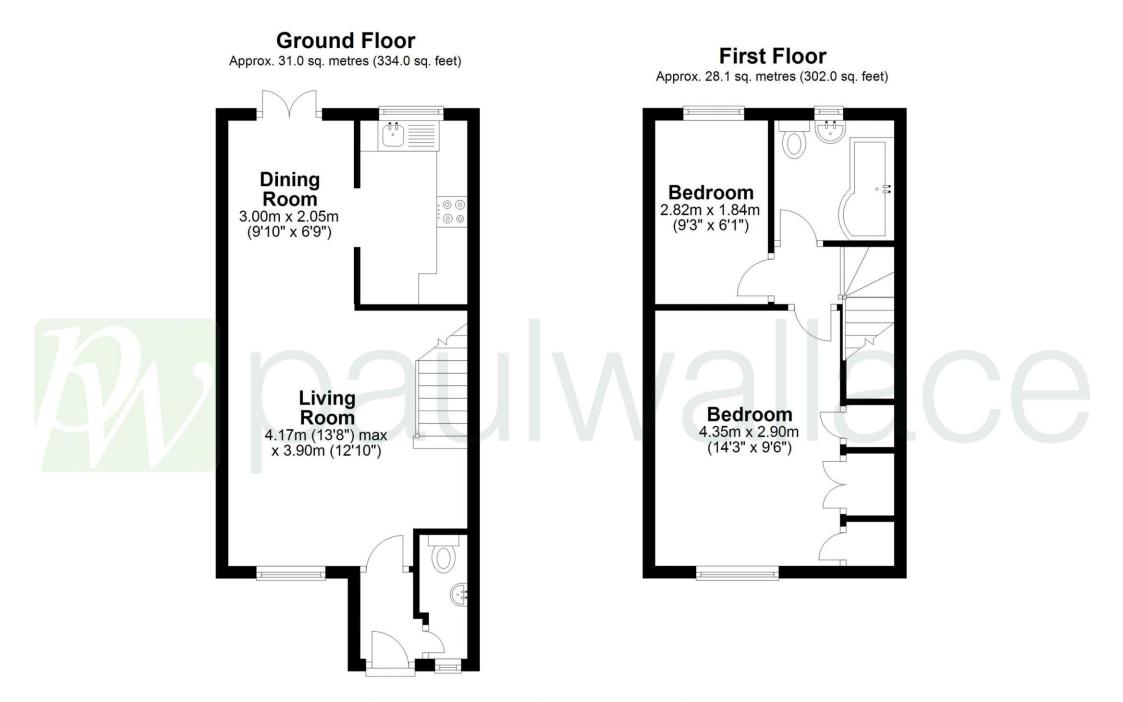

### Total area: approx. 59.1 sq. metres (636.0 sq. feet)

FOR ILLUSTRATIVE PURPOSES ONLY. NOT TO SCALE

Whilst every attempt has been made to ensure the accuracy of the floor plan shown, all measurements, positioning, fixtures, features, fittings and any other data shown are an approximate interpretation for illustrative purposes only and are not to scale. No responsibility is taken for any error, omission, miss-statement or use of data shown.