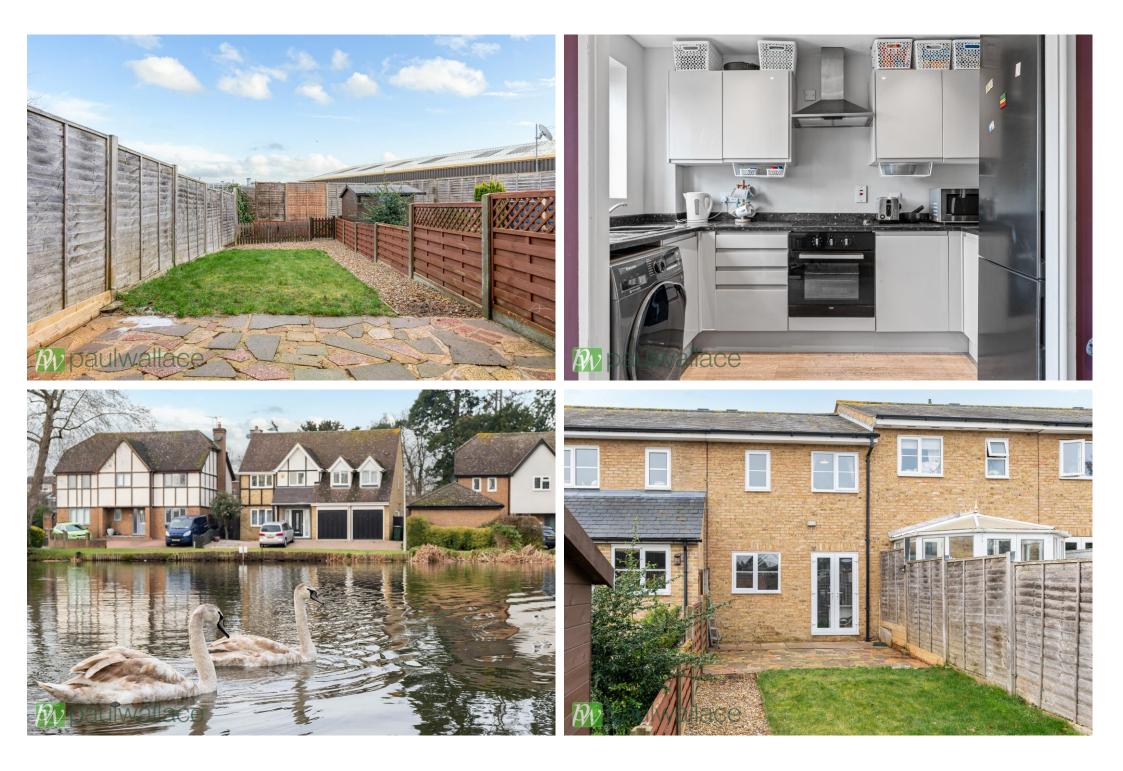

#### The Lynch, Hoddesdon, EN11 8EU

This immaculate and contemporary two-bedroom home is situated in the picturesque setting of a lakeside location. Boasting a spacious 40' rear garden, the property also offers the potential to extend to the rear, subject to obtaining the necessary planning permissions. Conveniently located within walking distance of both Broxbourne Railway Station and Hoddesdon Town Centre, this property also benefits from allocated parking, along with additional visitor spaces, making it an ideal choice for commuters. Internally, the property has been fitted with a modern kitchen, while the ground floor includes a cloakroom and spacious living / dining room. Upstairs, the attractive bathroom features a w.c. and the property is kept warm and comfortable with double glazed windows and gas central heating. Perfect for those seeking a tranquil yet well-connected home, this property offers a unique opportunity to enjoy lakeside living while also being within reach of local amenities and transport links.

#### Key features

•Well-presented two-bedroom home

•40' rear garden

•Walking distance to Broxbourne Railway Station and Hoddesdon Town Centre

•Attractive kitchen

Property Information Tenure Freehold Council Tax D EPC Rating D