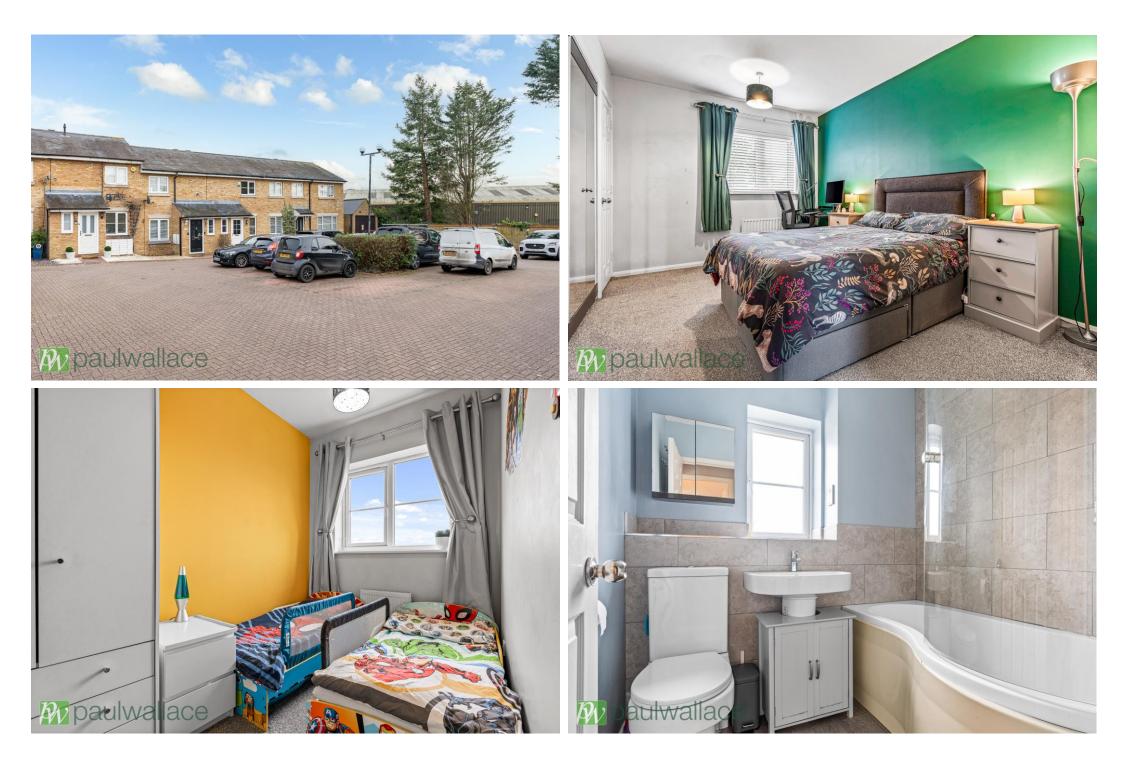

#### The Lynch, Hoddesdon, EN11 8EU

This immaculate and contemporary two-bedroom home is situated in the picturesque setting of a lakeside location. Boasting a spacious 40' rear garden, the property also offers the potential to extend to the rear, subject to obtaining the necessary planning permissions. Conveniently located within walking distance of both Broxbourne Railway Station and Hoddesdon Town Centre, this property also benefits from allocated parking, along with additional visitor spaces, making it an ideal choice for commuters. Internally, the property has been fitted with a modern kitchen, while the ground floor includes a cloakroom and spacious living / dining room. Upstairs, the attractive bathroom features a w.c. and the property is kept warm and comfortable with double glazed windows and gas central heating. Perfect for those seeking a tranquil yet well-connected home, this property offers a unique opportunity to enjoy lakeside living while also being within reach of local amenities and transport links.

#### Key features

•Well-presented two-bedroom home

•40' rear garden

•Walking distance to Broxbourne Railway Station and Hoddesdon Town Centre

•Attractive kitchen

Property Information Tenure Freehold Council Tax D EPC Rating D